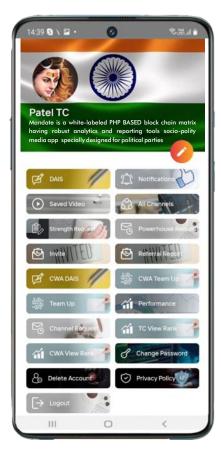

### **SOCIAL MEDIA POLITICAL ERP PLATFORM (APP & WEB)**

Elevate your political engagement with MANDATE SOCIO, where digital solution meet political strategy.

### SUBSCRIPTION BASED MODEL @UNBELIEVABLE

Customized app and web for Politicians, local leaders, Political parties, To manage, engage, regulate, optimize and escalate there existing workforce and enhance more followers and workforce.

Everything You Need To Moderate, Manage, Engage, Monetize, Your Community Members/Team In One Powerful App And Web With Your Brand Appearance, Name And Logo.

## Where MANDATE SOCIO PHP Scripted created and designed app is displaying Our in-built app in app modules:

- Team building
- S Video Conferencing
- Live Event Broadcast
- Civic Welfare Association
- Civic Redressal System
- Secure Private Social Polity Media Micro Blogging Networking Application
- Chit Chat Massaging
- Onation Module For Parties
- News App Module Paid for Subscribers