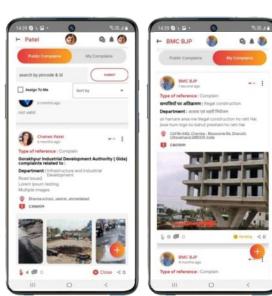

### MANDATE- CIVIC FEATURE

ONLINE COMPLAINT SUBMISSION, INTERFACE, MULTI-CHANNEL ACCESS, USER REGISTRATION, AND AUTHENTICATION, LOCATION-BASED SERVICES, COMPLAINT TRACKING, NOTIFICATIONS, AND ALERTS, DATA ANALYTICS AND REPORTING, PUBLIC INFORMATION AND AWARENESS, FEEDBACK AND RATINGS

### CIVIC REDRESSAL SYSTEM COMPLAINTS UPLOAD AND TRACKING:

Allows citizens to upload complaints of any type, which are then automatically forwarded to the relevant department and local leader. The system includes tracking and automated reminders at stipulated intervals.

**FOLLOW UP ON RESPONSES:** Ensures that leaders follow up on complaints and provide timely responses to complainants, enhancing accountability and responsiveness.

**VOTING ON COMPLAINTS:** Provides a feature for citizens to vote on complaints, influencing

decision-making on critical matters and ensuring that the most pressing issues are addressed.

### VOLUNTEERS

Giving time and effort to resolve citizens Uploaded complaints what a fantastic way to help your community, Strengthen and support those in need. And you become HERO in the eyes of your area it's better than just mouth piece of party.

#### **COMMUNITY CENTERIC FEATURE**

Sharing and Commenting: Enables citizens to share complaints and suggestions with other concerned citizens and comment on the work being done, fostering community engagement and collaborative problem solving.