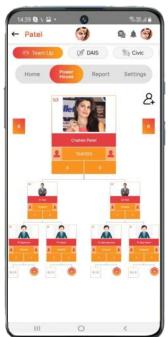

### TEAMUP MODULE

Uniquely enables the escalation and activation of existing workforces, attracting more followers, and establishing a hierarchy of influential leaders, thereby creating a robust leadership structure within political organizations.

### A. POWER HOUSE FOR EMPOWERMENT TO POLITICAL CADRE AND VOLUNTEERS:

Provides a platform for every level of political cadre and volunteers to build highperforming teams, enhancing grass roots mobilization and engagement.

#### **B. STRENGTH GENERATION PLAN**

**EMPOWERMENT OF MEMBERS:** 

Allows members to create their own teams of followers, fostering leadership and increasing the reach and influence of the political entity.

#### A. POWER HOUSE FOR VOLUNTEERS B. STRENGTH GENERATION (Members)

The app provides a graphical representation of the user's tree structure, escalate joining process, displaying their downline, upline, and the organization's structure. This visualization helps users track their network's growth. Recruitment and Referral, task delegation & reporting, Management, Communication and Messaging., Performance Analytics: