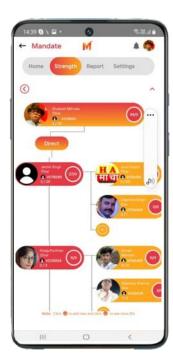

### Mandate- BLOCK CHAIN MATRIX Tree Visualization:

#### A. POWER HOUSE FOR VOLUNTEERS B. STRENGTH GENERATION (Members)

The app provides a graphical representation of the user's tree structure, escalate joining process, displaying their downline, upline, and the organization's structure. This visualization helps users track their network's growth. Recruitment and Referral, task delegation & reporting, Management, Communication and Messaging., Performance Analytics: